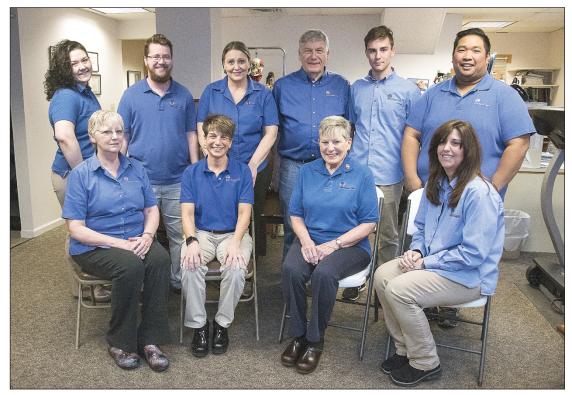

Over the first 11 months of the pandemic, Taylor Therapy Center

Staff photo

Staff members of Taylor Therapy Center in Newington, seated, from left, Sue Baillargeon, Lucy Marchigiano, Joan-Alice Taylor and Andrea Callahan. Standing, from left, Mariah Tuthill, Erin Lindsay, Amy Carlson, Randy Miles, Daniel Vala and Stephen Bailen.